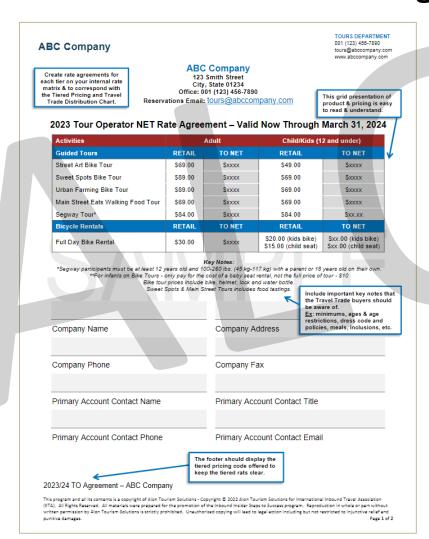

#### **Tiered/Confidential NET Rates**

#### Back to Costs and What you are Selling:

Let's consider what the actual cost is to you!

#### **Workshop Exercise:**

- 1. When do you most want and need business?
- 2. What kind of business?
  - ✓ FIT, Group, DMC
  - Something new or existing
  - Custom products high price point travel trade mark it up vs. net rate
- 3. How much business do you want compared to what you have, had in the past, or need to forecast for?
- 4. Where do you make the best profit to fill the need periods?
  - Other revenue centers
- 5. Would seeing business in advance be helpful to your operation?

Do you see value in each other as partners?