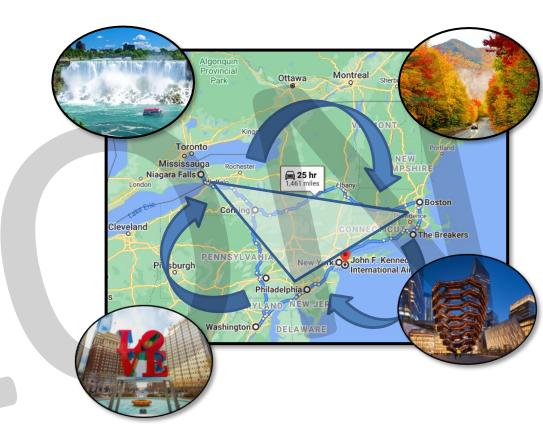

#### **NORMAL EAST COAST USA TOUR**

NYC – PHILADELPHIA – WASHINGTON DC – NIAGARA FALLS – BOSTON

Day 1: New York City arrival & half day city tour

Day 2: Full day New York City tour

Day 3: NYC - Philadelphia - Washington D.C.

Day 4: Washington D.C. – Hershey – Corning

Day 5 : Corning – Niagara Falls (U.S. side)

Day 6: Niagara Falls - Boston

Day 7 : Boston – New York

Day 8 : Shopping at Woodbury Premium Outlets & departure transfer