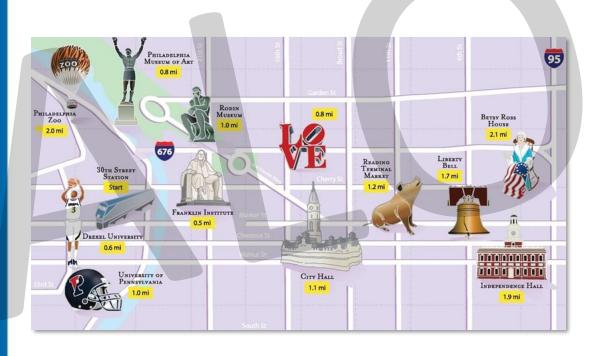

#### BIRTHPLACE OF THE USA & THE CITY OF BROTHERLY LOVE

- INDEPENDENCE HALL
- LIBERTY BELL
- CITY HALL
- LOVE PARK
- "ROCKY" STATUE