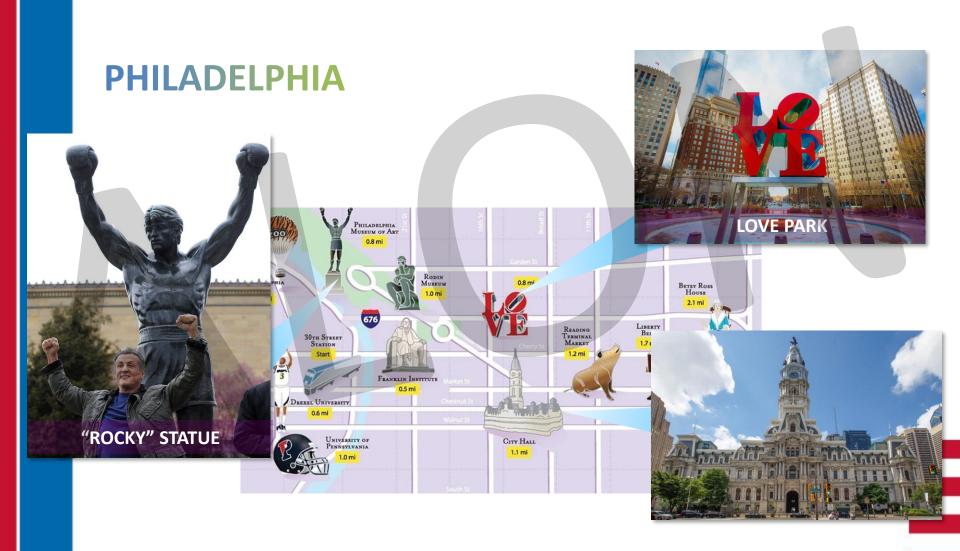

#### **PHILADELPHIA**

#### BIRTHPLACE OF THE USA & THE CITY OF BROTHERLY LOVE

- INDEPENDENCE HALL
- LIBERTY BELL
- CITY HALL
- LOVE PARK
- "ROCKY" STATUE