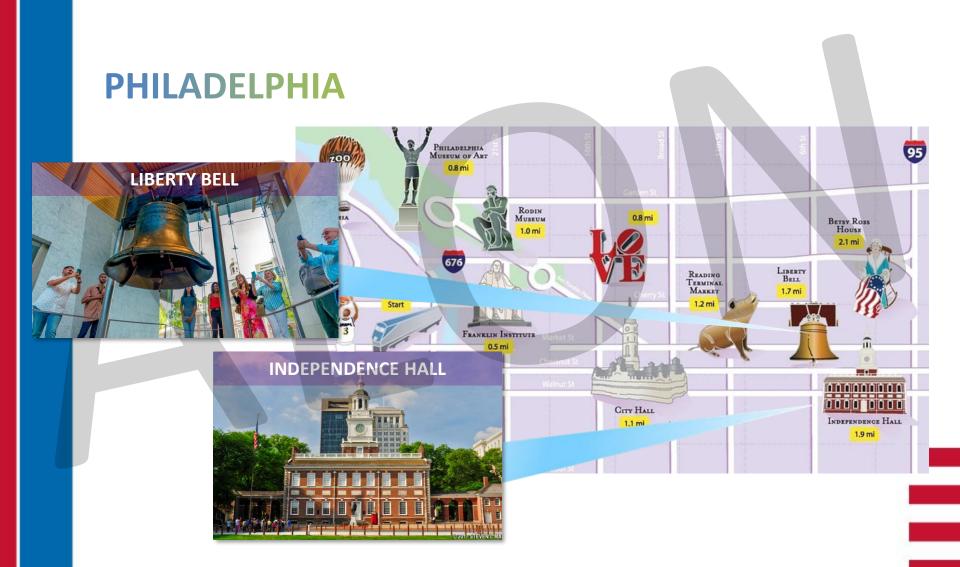

#### **PHILADELPHIA**

#### BIRTHPLACE OF THE USA & THE CITY OF BROTHERLY LOVE

- INDEPENDENCE HALL
- LIBERTY BELL
- CITY HALL
- LOVE PARK
- "ROCKY" STATUE