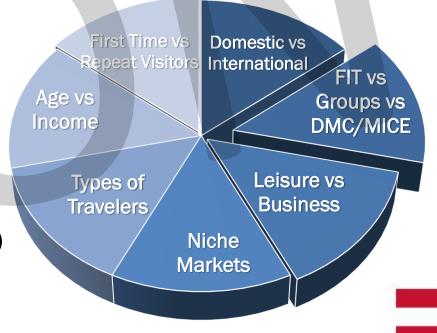

- ✓ How its purchased and work together
- 4. Fall into the sales cycle
- 5. Think FIT, GROUP, DMC
- 6. Existing and/or new







#### **Product Inclusion**







#### **How Visitors Arrive Impacts**

- How you operate
- How you present yourself
- The products and services you create
- Where you sell or go to get that business
- The associations you belong to
- How you sell
- The technology and connectivity you use
- Who you work together with as partners and resources
- How you track your business and when to expect results



#### **How Visitors Arrive - FIT**

#### FIT (Foreign Independent Travelers)

**FIT** (Foreign Independent Travelers)

- ✓ Individuals, families, couples, less than 10 pax
- ✓ Arrive on their own or public transportation (Fly & Self-Drives)
- ✓ Arrive pre-paid





#### FIT

- ✓ What is FIT?
- ✓ Why focus on FIT?
- ✓ International Travel







#### **How Does FIT Work with Travel Trade?**



Follow and manage the travel trade sales cycle



#### What Products are FIT?

- ✓ Typically, regularly scheduled
- √ Value-adds
- ✓ Product development next generation
- ✓ Custom experience higher price tag
- ✓ Upgrades, options, upsells
- ✓ Looking towards the future top trends



#### **Accommodation Product Selling**

Days of Week

Sun-Thurs

Fri-Sat

2023 September - November 15

 9/1/2023
 11/15/2023

 9/1/2023
 11/15/2023

 9/1/2023
 11/15/2023

 9/1/2023
 11/15/2023

Deluxe
Deluxe
Executive Suite
Executive Suite

| Season Start    | Season End    | Days of Week | Type            | RETAIL | TO Rate |
|-----------------|---------------|--------------|-