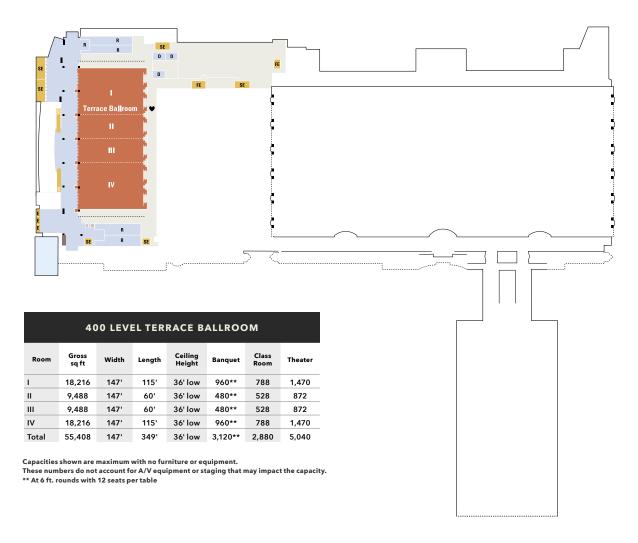

### 400 LEVEL

## ONE OF THE LARGEST CONVENTION CENTER BALLROOMS ON THE EAST COAST

#### **KEY**

- Entrances
  Exhibit Halls
  Meeting Rooms
  Ballrooms
  Public Areas
  Shops
  Stairs, Elevator, Escalator
  Loading Dock
  House Storage
  Offices
  Back of House
- C Concession Stand
  - D Dressing Rooms
  - E Elevator
  - FE Freight Elevator
  - F Fire Hose Connection
  - SE Stairs/Emergency Exit
  - R Restrooms
  - T Ticket Offices
  - Columns
  - Water Fountain
  - ♥ AED/Medical
  - Mamava Nursing Pod