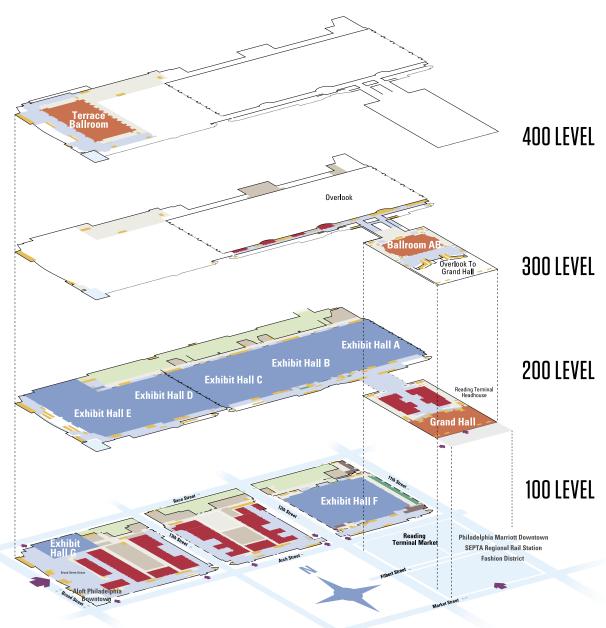

# THE PENNSYLVANIA CONVENTION CENTER

## **FLOOR PLANS**

#### KEY

- Entrances
- Exhibit Halls

  Meeting Rooms
- Ballrooms
- Public Areas
  Shops
- Stairs, Elevator, Escalator
  Loading Dock
- House Storage
  Offices

Back of House

- C Concession Stand
- D Dressing Rooms
- E Elevator
- FE Freight Elevator
- F Fire Hose Connection
- SE Stairs/Emergency Exit
- R Restrooms
- T Ticket Offices
- Columns
- Water Fountain
- **♥** AED/Medical
- Mamava Nursing Pod

### 400 LEVEL